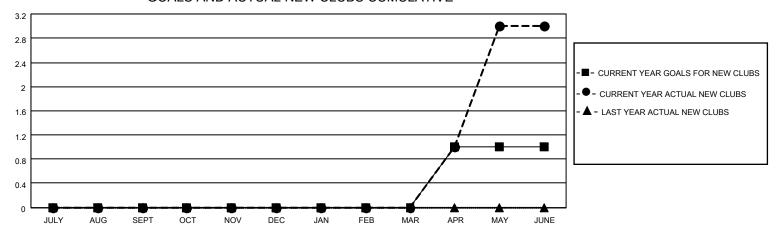

## MONTHLY MEMBERSHIP PROGRESS REPORT

LOCATION ONTARIO District A 16 Results as of: 6/30/2021

| Clubs         |               |             |               | Members               |                         |                         |                                                    |  |  |
|---------------|---------------|-------------|---------------|-----------------------|-------------------------|-------------------------|----------------------------------------------------|--|--|
|               | RESULTS FOR   | R 2020-2021 |               | RESULTS FOR 2020-2021 |                         |                         |                                                    |  |  |
| QUARTER       | NEW CLUB GOAL | NEW CLUBS   | DROPPED CLUBS | QUARTER MEM           | IBER GROWTH NET<br>GOAL | MEMBER GROWTH<br>ACTUAL | DROPPED<br>MEMBERS ACTUAL<br>(including transfers) |  |  |
| JULY/AUG/SEPT | 0             | 0           | 0             | JULY/AUG/SEPT         | 10                      | 14                      | 20                                                 |  |  |
| OCT/NOV/DEC   | 0             | 0           | 0             | OCT/NOV/DEC           | 10                      | 17                      | 36                                                 |  |  |
| JAN/FEB/MAR   | 0             | 0           | 0             | JAN/FEB/MAR           | 10                      | 13                      | 10                                                 |  |  |
| APR/MAY/JUNE  | 1             | 3           | 0             | APR/MAY/JUNE          | 15                      | 42                      | 60                                                 |  |  |

## GOALS AND ACTUAL NEW CLUBS CUMULATIVE