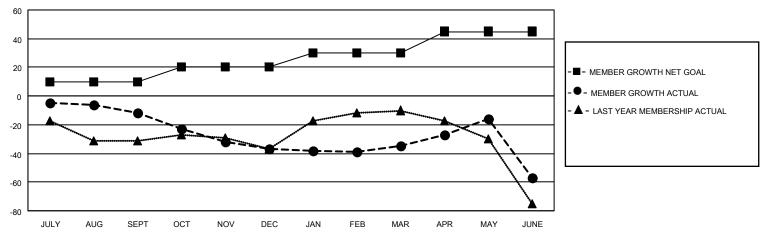

## MONTHLY MEMBERSHIP PROGRESS REPORT

LOCATION ONTARIO District A 16 Results as of: 6/30/2021

| Clubs         |               |             |               | Members               |                         |                         |                                                    |  |  |
|---------------|---------------|-------------|---------------|-----------------------|-------------------------|-------------------------|----------------------------------------------------|--|--|
|               | RESULTS FOR   | R 2020-2021 |               | RESULTS FOR 2020-2021 |                         |                         |                                                    |  |  |
| QUARTER       | NEW CLUB GOAL | NEW CLUBS   | DROPPED CLUBS | QUARTER MEM           | IBER GROWTH NET<br>GOAL | MEMBER GROWTH<br>ACTUAL | DROPPED<br>MEMBERS ACTUAL<br>(including transfers) |  |  |
| JULY/AUG/SEPT | 0             | 0           | 0             | JULY/AUG/SEPT         | 10                      | 14                      | 20                                                 |  |  |
| OCT/NOV/DEC   | 0             | 0           | 0             | OCT/NOV/DEC           | 10                      | 17                      | 36                                                 |  |  |
| JAN/FEB/MAR   | 0             | 0           | 0             | JAN/FEB/MAR           | 10                      | 13                      | 10                                                 |  |  |
| APR/MAY/JUNE  | 1             | 3           | 0             | APR/MAY/JUNE          | 15                      | 42                      | 60                                                 |  |  |

## GOALS AND ACTUAL MEMBERS CUMULATIVE

| DROPPED CLUBS: 0 |     | 26 CLUBS OF 55 ADDED 1 OR MORE | GENDER DISTRIBUTION             |              |     |
|------------------|-----|--------------------------------|---------------------------------|--------------|-----|
|                  |     | NEW MEMBERS                    | MALE                            | 733 (65.45%) |     |
|                  |     |                                | FEMALE                          | 387 (34.55%) |     |
| DROPPED MEMBERS  |     |                                |                                 |              |     |
| DECEASED         | 14  | CLICK HERE FOR CUMULATIVE      | TOTAL FAMILY UNIT MEMBERS       |              | 288 |
| CLUB CANCELLED 0 |     | MEMBERSHIP DATA                |                                 |              | 454 |
| OTHER            | 112 |                                | FAMILY MEMBERS PAYING HALF DUES |              | 151 |
| TOTAL            | 126 |                                |                                 |              |     |